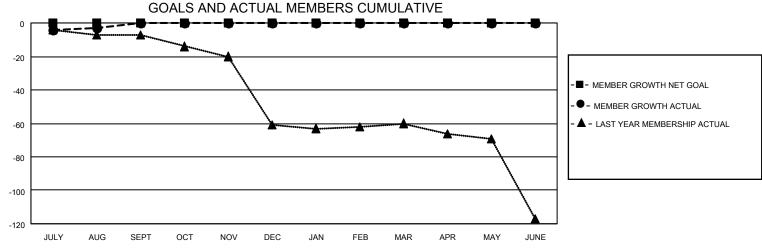

## District 105SE

| Clubs RESULTS FOR 2021-2022 |   |   |   | Members RESULTS FOR 2021-2022 |   |    |    |
|-----------------------------|---|---|---|-------------------------------|---|----|----|
|                             |   |   |   |                               |   |    |    |
| JULY/AUG/SEPT               | 0 | 0 | 1 | JULY/AUG/SEPT                 | 0 | 17 | 14 |
| OCT/NOV/DEC                 | 0 | 0 | 0 | OCT/NOV/DEC                   | 0 | 0  | 0  |
| JAN/FEB/MAR                 | 0 | 0 | 0 | JAN/FEB/MAR                   | 0 | 0  | 0  |
| APR/MAY/JUNE                | 0 | 0 | 0 | APR/MAY/JUNE                  | 0 | 0  | 0  |